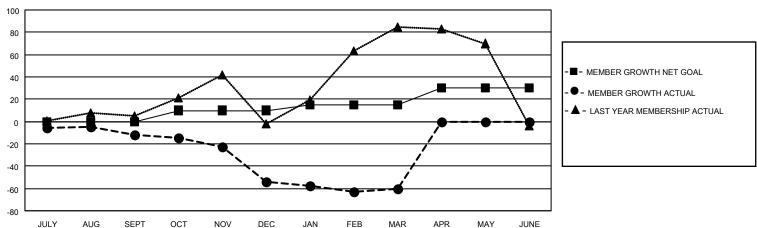

## LOCATION TURKEY District 118 Y Results as of: 3/31/2021

| Clubs         |               |             |               | Members               |                         |                         |                                                    |  |
|---------------|---------------|-------------|---------------|-----------------------|-------------------------|-------------------------|----------------------------------------------------|--|
|               | RESULTS FOR   | R 2020-2021 |               | RESULTS FOR 2020-2021 |                         |                         |                                                    |  |
| QUARTER       | NEW CLUB GOAL | NEW CLUBS   | DROPPED CLUBS | QUARTER MEM           | IBER GROWTH NET<br>GOAL | MEMBER GROWTH<br>ACTUAL | DROPPED<br>MEMBERS ACTUAL<br>(including transfers) |  |
| JULY/AUG/SEPT | 0             | 0           | 1             | JULY/AUG/SEPT         | 0                       | 20                      | 29                                                 |  |
| OCT/NOV/DEC   | 0             | 0           | 0             | OCT/NOV/DEC           | 10                      | 31                      | 70                                                 |  |
| JAN/FEB/MAR   | 1             | 0           | 2             | JAN/FEB/MAR           | 5                       | 26                      | 28                                                 |  |
| APR/MAY/JUNE  | 0             | 0           | 0             | APR/MAY/JUNE          | 15                      | 0                       | 0                                                  |  |

## GOALS AND ACTUAL MEMBERS CUMULATIVE

|                  |     |                                | ·                               |              |     |
|------------------|-----|--------------------------------|---------------------------------|--------------|-----|
| DROPPED CLUBS: 3 |     | 25 CLUBS OF 60 ADDED 1 OR MORE | GENDER DISTRIBUTION             |              |     |
|                  |     | NEW MEMBERS                    | MALE                            | 470 (37.04%) |     |
|                  |     | 1                              | FEMALE                          | 799 (62.96%) |     |
| DROPPED MEMBERS  |     |                                |                                 | , ,          |     |
| DECEASED         | 5   | CLICK HERE FOR CUMULATIVE      | TOTAL FAMILY UNIT MEMBERS       |              | 246 |
| CLUB CANCELLED   | 10  | MEMBERSHIP DATA                | FAMILY MEMBERS PAYING HALF DUES |              |     |
| OTHER            | 112 |                                |                                 |              | 128 |
| TOTAL            | 127 |                                | DOLO                            |              |     |