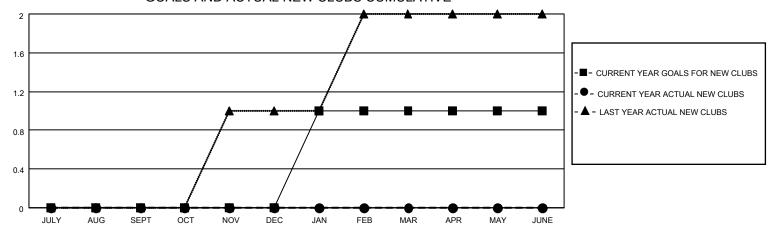

## LOCATION TURKEY District 118 Y Results as of: 3/31/2021

| Clubs         |               |             |               | Members               |                         |                         |                                                    |  |
|---------------|---------------|-------------|---------------|-----------------------|-------------------------|-------------------------|----------------------------------------------------|--|
|               | RESULTS FOR   | R 2020-2021 |               | RESULTS FOR 2020-2021 |                         |                         |                                                    |  |
| QUARTER       | NEW CLUB GOAL | NEW CLUBS   | DROPPED CLUBS | QUARTER MEM           | IBER GROWTH NET<br>GOAL | MEMBER GROWTH<br>ACTUAL | DROPPED<br>MEMBERS ACTUAL<br>(including transfers) |  |
| JULY/AUG/SEPT | 0             | 0           | 1             | JULY/AUG/SEPT         | 0                       | 20                      | 29                                                 |  |
| OCT/NOV/DEC   | 0             | 0           | 0             | OCT/NOV/DEC           | 10                      | 31                      | 70                                                 |  |
| JAN/FEB/MAR   | 1             | 0           | 2             | JAN/FEB/MAR           | 5                       | 26                      | 28                                                 |  |
| APR/MAY/JUNE  | 0             | 0           | 0             | APR/MAY/JUNE          | 15                      | 0                       | 0                                                  |  |

## GOALS AND ACTUAL NEW CLUBS CUMULATIVE